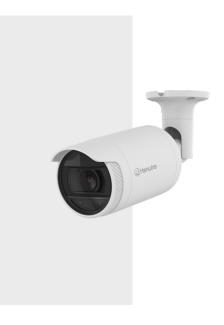

# ANO-L6082R

2MP IR Bullet Camera

#### **Key Features**

- 2MP resolution, Up to 30fps(H.265/H.264)
- Color : 0.03Lux (F1.6, 1/30sec), B/W : 0Lux (IR LED On)
- 3.3~10.3mm(3.1x) motorized varifocal
- Day & Night (ICR), WDR (120dB)
- H.265, H.264, MJPEG, Multiple streaming supported
- Motion detection, Tampering, Virtual area(Intrusion/Enter/Exit), Virtual line(Crossing/Direction)
- Hallway view (90-/270-), LDC support, WiseStream II
- IP66

## ANO-L6082R

#### 2MP IR Bullet Camera