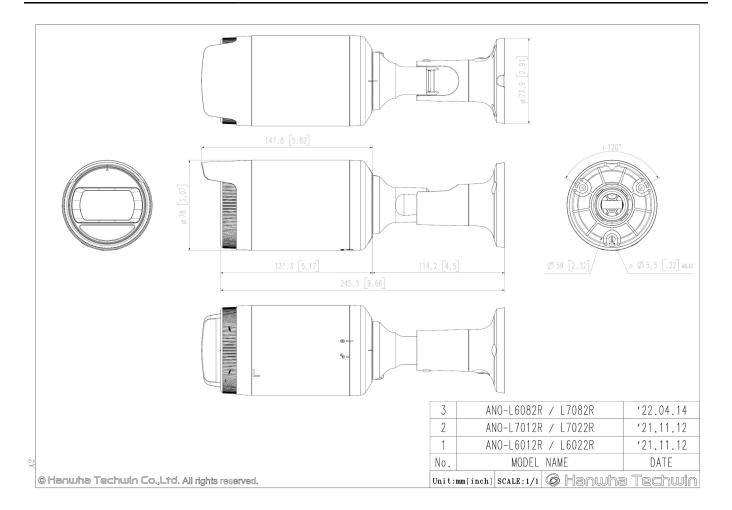

|
|                                                                                                                                                                              |

Design and specifications are subject to change without notice. The latest product information / specification can be found at HanwhaVision.com Hanwha Vision is formerly known as Hanwha Techwin.





| Recognize (125PPM/ 38PPF) | Wide: 5.9m(19.26ft) / Tele: 28.1m(92.10ft) |
|---------------------------|--------------------------------------------|
| Identify (250PPM/ 76PPF)  | Wide: 2.9m(9.63ft) / Tele: 14.0m(46.05ft)  |



### **ANO-L6082R**

2MP IR Bullet Camera







CAD Unit:mm [inch]